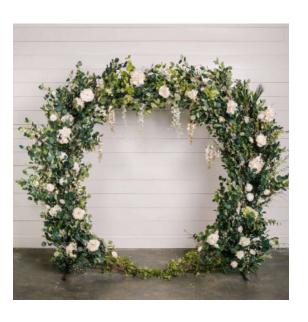

6.5' Circular Gold Arch: \$300.00, plus \$200 set up/take down.

Eucalyptus, Circular Arch: \$600.00, plus \$200.00 set up/take down. (Greenery is included.)

9' Rustic Wooden Sola Arch: \$600.00, plus \$200.00 set up/take down.