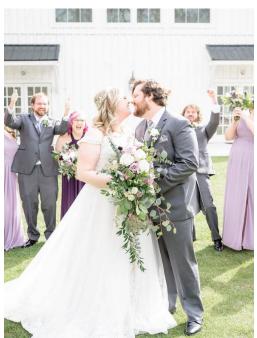

# Personal Florals

Designer's Choice-Starting Pricing & Custom Styling

Classic Bride Bouquet- \$175.00-\$195.00 (medium, round shape)

\$200.00 and up for other styles like cascading, garden, large size, custom styling

(Simple cake flowers included with purchase of personal florals over \$500.00)

Our Team of trained professional florists work directly with you on designing premium fresh or silk florals for your special occasion! We use inspiration photos to make your vision come to life formulated specifically for you.