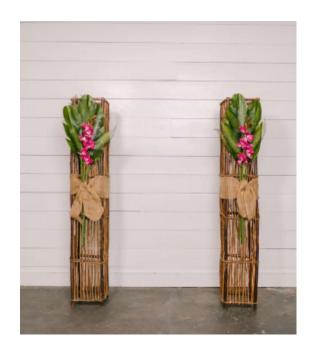

6' Wooden Pillars: \$250.00 ea., plus \$200.00 set up/take down. (Enhanced with greenery and florals of your choice)

2 larger mixed floral arch sprays in the left corner to make one large spray - \$300.00 1 Medium spray pictured lower right \$150.00/each