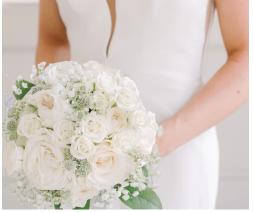

# Personal Florals

Designer's Choice-Starting Pricing & Custom Styling

Classic Bride Bouquet- \$175.00-\$195.00 (medium, round shape)

\$200.00 and up for other styles like cascading, garden, large size, custom styling

Price depends on varieties, shape, season, etc.

\*Groom's Boutonniere is complimentary with purchase of bride's bouquet\*