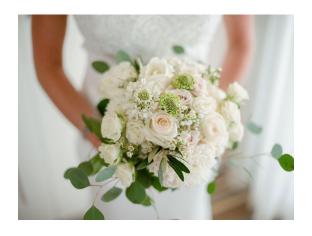

# Personal Florals

Designer's Choice-Starting Pricing & Custom Styling

Classic Bride Bouquet- \$175.00-\$195.00 (medium, round shape)

\$200.00 and up for other styles like cascading, garden, large size, custom styling

Price depends on varieties, shape, season, etc.

\*Groom's Boutonniere is complimentary with purchase of bride's bouquet\*