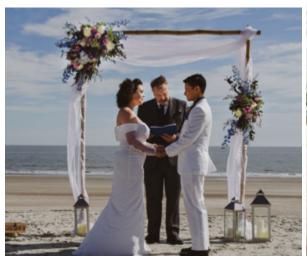

# Arches & Ceremony Florals

Greenery w/ pops of cascading flowers \$350.00

Cascading Arch Spray \$200-\$250.00 Price varying on Floral & Size

Non Cascading Top Spray - Small - \$175.00 Bottom Spray - Small - \$100.00