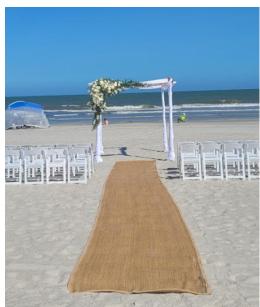

6 Arbor Sprays to Create Floral Design Inspiration

4 large floral and greenery Sprays \$200/each

2 Medium Floral and greenery Sprays for ends \$100/each

Sisal Aisle Runner Pictured \$150.00

Designer Arches, Mandaps, and Chuppahs all have custom pricing