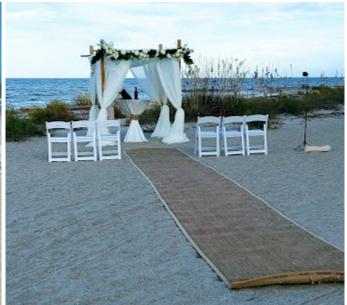

6 Arbor Sprays to Create Floral Design Inspiration

4 large floral and greenery Sprays \$200/each

2 Medium Floral and greenery Sprays for ends \$100/each

Sisal Aisle Runner Pictured \$150.00

Designer Arches, Mandaps, and Chuppahs all have custom pricing