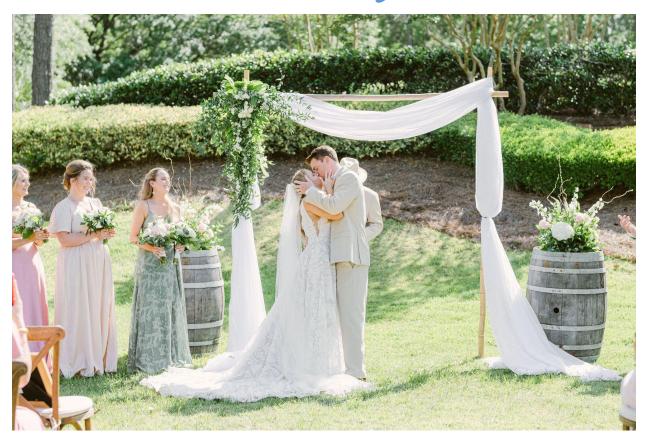

# Arches & Ceremony Florals

Greenery w/ pops of cascading flowers \$350.00

Cascading Arch Spray \$200-\$250.00 Price varying on Floral & Size

Non Cascading Top Spray - Small - \$175.00 Bottom Spray - Small - \$100.00

6.5' Circular Gold Arch: \$300.00, plus \$200 set up/take down.

Eucalyptus, Circular Arch: \$600.00, plus \$200.00 set up/take down. (Greenery is included.)

9' Rustic Wooden Sola Arch: \$600.00, plus \$200.00 set up/take down.

6' Wooden Pillars: \$250.00 ea., plus \$200.00 set up/take down. (Enhanced with greenery and florals of your choice)

2 larger mixed floral arch sprays in the left corner to make one large spray - \$300.00 1 Medium spray pictured lower right \$150.00/each