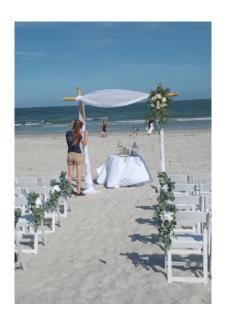

# Arches & Ceremony Florals

Greenery w/ pops of cascading flowers \$350.00

Cascading Arch Spray \$200-\$250.00 Price varying on Floral & Size

Non Cascading Top Spray - Small - \$175.00 Bottom Spray - Small - \$100.00

6.5' Circular Gold Arch: \$300.00, plus \$200 set up/take down.

Eucalyptus, Circular Arch: \$600.00, plus \$200.00 set up/take down. (Greenery is included.)

9' Rustic Wooden Sola Arch: \$600.00, plus \$200.00 set up/take down.

6' Wooden Pillars: \$250.00 ea., plus \$200.00 set up/take down. (Enhanced with greenery and florals of your choice)

2 larger mixed floral arch sprays in the left corner to make one large spray - \$300.00 1 Medium spray pictured lower right \$150.00/each