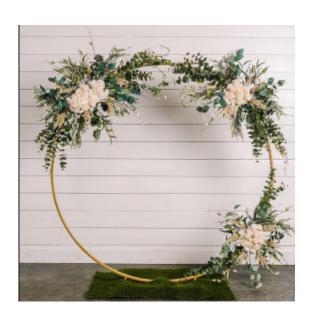

6.5' Circular Gold Arch: \$300.00, plus \$200 set up/take down.

Eucalyptus, Circular Arch: \$600.00, plus \$200.00 set up/take down. (Greenery is included.)

9' Rustic Wooden Sola Arch: \$600.00, plus \$200.00 set up/take down.