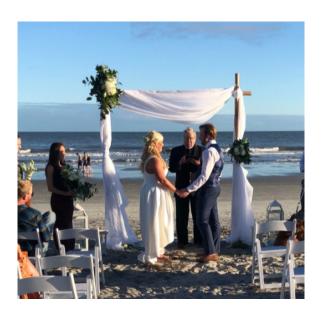

# Arches & Ceremony Florals

Greenery w/ pops of cascading flowers \$350.00

Cascading Arch Spray \$200-\$250.00 Price varying on Floral & Size

Non Cascading Top Spray - Small - \$175.00 Bottom Spray - Small - \$100.00

6.5' Circular Gold Arch: \$300.00, plus \$200 set up/take down.

Eucalyptus, Circular Arch: \$600.00, plus \$200.00 set up/take down. (Greenery is included.)

9' Rustic Wooden Sola Arch: \$600.00, plus \$200.00 set up/take down.

6' Wooden Pillars: \$250.00 ea., plus \$200.00 set up/take down. (Enhanced with greenery and florals of your choice)

2 larger mixed floral arch sprays in the left corner to make one large spray - \$300.00 1 Medium spray pictured lower right \$150.00/each