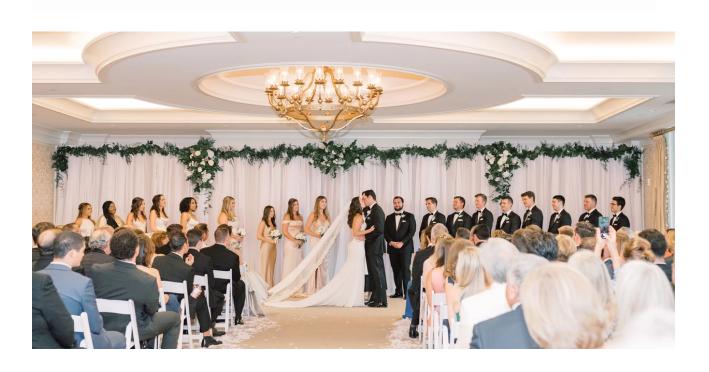

# Arches & Ceremony Florals

Greenery w/ pops of cascading flowers \$350.00

Cascading Arch Spray \$200-\$250.00 Price varying on Floral & Size

Non Cascading Top Spray - Small - \$175.00 Bottom Spray - Small - \$100.00

6.5' Circular Gold Arch: \$300.00, plus \$200 set up/take down.

Eucalyptus, Circular Arch: \$600.00, plus \$200.00 set up/take down. (Greenery is included.)

9' Rustic Wooden Sola Arch: \$600.00, plus \$200.00 set up/take down.

6' Wooden Pillars: \$250.00 ea., plus \$200.00 set up/take down. (Enhanced with greenery and florals of your choice)

2 larger mixed floral arch sprays in the left corner to make one large spray - \$300.00 1 Medium spray pictured lower right \$150.00/each

Large Floral L Spray or Floral Garland 4 Large floral sprays (left photo) \$600.00 or Garland \$295.00 and up

Price can fluctuate to be shape dependant

(White floral w/ greenery and a splash of palms; designer's choice of flowers seasonally available in July)

6 Arbor Sprays to Create Floral Design Inspiration

4 large floral and greenery Sprays \$200/each

2 Medium Floral and greenery Sprays for ends \$100/each

Sisal Aisle Runner Pictured \$150.00

Designer Arches, Mandaps, and Chuppahs all have custom pricing