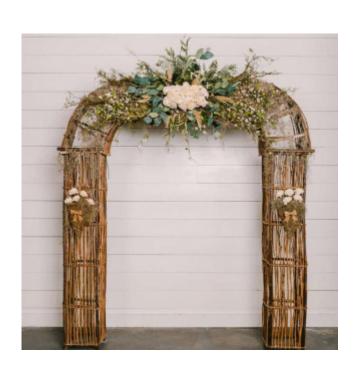

6.5' Circular Gold Arch: \$300.00, plus \$200 set up/take down.

Eucalyptus, Circular Arch: \$600.00, plus \$200.00 set up/take down. (Greenery is included.)

9' Rustic Wooden Sola Arch: \$600.00, plus \$200.00 set up/take down.