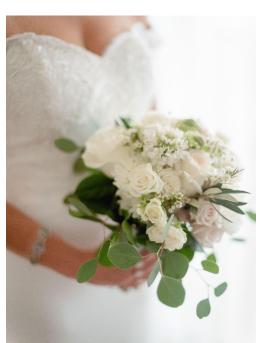

# Personal Florals

Designer's Choice-Starting Pricing & Custom Styling

Classic Bride Bouquet- \$175.00-\$195.00 (medium, round shape)

\$200.00 and up for other styles like cascading, garden, large size, custom styling

Price depends on varieties, shape, season, etc.

\*Groom's Boutonniere is complimentary with purchase of bride's bouquet\*