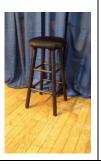

#### **Bars Stools:**

Leather Saddleback w/ Dark Wood Legs Bar Stool: \$ 35.00

Black on Black, 29" Padded Bar Stool: \$20.00

Backed Brown Leather w/ Dark Wood Legs Bar Stool: \$\$65.00

(2 Swivel Chairs and Table Package Price: \$150.00)