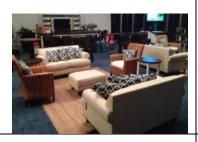

### **Soft Seating:**

Ecru Arm Chair: \$125.00

Modernline Fruniture Each Section \$100.00 Corner Section \$150.00 Glass Coffee Tables \$75.00 ea. Glass End Tables \$50.00 ea.

Full Size Tufted Couches: \$350.00 ea. Matching Tufted Love Seats: \$275.00 ea. Matching Tufted Arm Chairs: \$175.00 ea.

Glass Coffee Tables: \$75.00 ea. Glass End Tables: \$50.00 ea.

White Leather Arm Chairs: \$200.00 ea.

White Tufted Chair: \$125.00

White Tufted Ottoman: \$75.00

Office: (843) 681-6950 | Vicki Edenfield Cell: (843) 304-6968 | Bill Winans Cell: (843) 304-6950