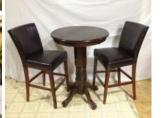

#### **Bars Stools:**

Leather Saddleback w/ Dark Wood Legs Bar Stool: \$ 35.00

Black on Black, 29" Padded Bar Stool: \$20.00

Backed Brown Leather w/ Dark Wood Legs Bar Stool: \$\$65.00

(2 Swivel Chairs and Table Package Price: \$150.00)

Black Leather w/ Cappuccino Swivel, Bar Stool: \$45.00 Table: \$200.00

Office: (843) 681-6950 | Vicki Edenfield Cell: (843) 304-6968 | Bill Winans Cell: (843) 304-6950