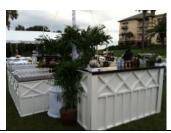

#### Bars:

8' Wide, Illuminated Bar Surround, including LED lights (Branding/Color Options Available): \$375.00

White Bar Surround with Mahogany Top: \$150.00

8' Cappuccino and White Bar Surround: \$150.00

Crosshatch Bars & Surrounds: \$200.00

 $12' \times 12'$  Oak U-Shaped Service Bar w/ Full Bar Wall: \$1,500.00

White Tufted Bar: 6' Sections: \$1500.00