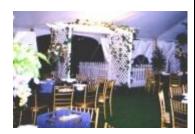

#### **Arches & Wedding Accessories:**

#### Prices do not include labor to set & remove

Bamboo Arbor: Single: \$175.00 (With Fabric, add \$75.00

Natural Twig Arbor: Single: \$350.00 Natural Twig Arbor: Double: \$650.00

Painted White Wood Trellis Arbor: \$450.00

A-Frame Ceremony Arbor (Floral not included): \$750.00

Arbor with elegant drape: \$ 350.00

Southern Window Arbor: \$750.00

Bamboo Arbor: Double (Floral not included): Double: \$250.00

Four Post Arbor (Floral not included): \$450.00