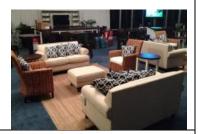

### **Soft Seating:**

Ecru Arm Chair: \$125.00

Modernline Fruniture Each Section \$100.00 Corner Section \$150.00 Glass Coffee Tables \$75.00 ea. Glass End Tables \$50.00 ea.

Full Size Tufted Couches: \$350.00 ea. Matching Tufted Love Seats: \$275.00 ea. Matching Tufted Arm Chairs: \$175.00 ea.

Glass Coffee Tables: \$75.00 ea. Glass End Tables: \$50.00 ea.

White Leather Arm Chairs: \$200.00 ea.

White Tufted Chair: \$125.00

White Tufted Ottoman: \$75.00

Office: (843) 681-6950 | Vicki Edenfield Cell: (843) 304-6968 | Bill Winans Cell: (843) 304-6950