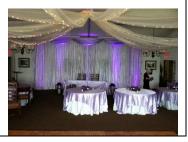

#### **Drapery:**

Fabric Treatments: 10' Wide Organza Fabric Pulldowns: \$75.00- \$ 120.00 ea. suggest (4- 12)

Ceiling Drape: \$3.00 per running foot (Discounts available based on total quantity)

Office: (843) 681-6950 | Vicki Edenfield Cell: (843) 304-6968 | Bill Winans Cell: (843) 304-6950

Illuminated Columns: 150.00 ea.

Ground-Supported Drapery: \$12 running foot Illuminated Columns: 150.00 ea.

Fabric Pull Downs: \$75.00-\$120.00 ea.

Lighted Tent Treatment: