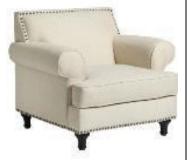

### **Soft Seating:**

Ecru Arm Chair: \$125.00

Modernline Fruniture Each Section \$100.00 Corner Section \$150.00 Glass Coffee Tables \$75.00 ea. Glass End Tables \$50.00 ea.

Full Size Tufted Couches: \$350.00 ea. Matching Tufted Love Seats: \$275.00 ea. Matching Tufted Arm Chairs: \$175.00 ea.