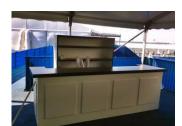

#### Bars:

8' Wide, Illuminated Bar Surround, including LED lights (Branding/Color Options Available): \$375.00

White Bar Surround with Mahogany Top: \$150.00

8' Cappuccino and White Bar Surround: \$150.00

Crosshatch Bars & Surrounds: \$200.00

 $12' \times 12'$  Oak U-Shaped Service Bar w/ Full Bar Wall: \$1,500.00

White Tufted Bar: 6' Sections: \$1500.00