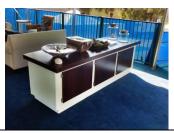

#### **Buffets:**

36" Illuminated Buffet Cubes, including LED lights: \$150.00 ea.

Umbrella Market Cart (3' x 7' Surface): \$200.00

Market Cart: \$200.00

30" x 30" x 96" Mahogany and White Buffet with Under-Cabinet Storage: \$240.00