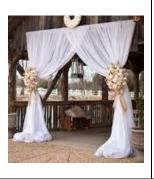

#### **Arches & Wedding Accessories:**

#### Prices do not include labor to set & remove

Bamboo Arbor: Single: \$175.00 (With Fabric, add \$75.00

Natural Twig Arbor: Single: \$350.00 Natural Twig Arbor: Double: \$650.00

Painted White Wood Trellis Arbor: \$450.00

A-Frame Ceremony Arbor (Floral not included): \$750.00

Arbor with elegant drape: \$ 350.00

Southern Window Arbor: \$750.00

Bamboo Arbor: Double (Floral not included): Double: \$250.00

Four Post Arbor (Floral not included): \$450.00