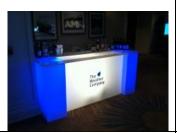

#### Bars:

8' Wide, Illuminated Bar Surround, including LED lights (Branding/Color Options Available): \$375.00

White Bar Surround with Mahogany Top: \$150.00

8' Cappuccino and White Bar Surround: \$150.00

Crosshatch Bars & Surrounds: \$200.00

 $12' \times 12'$  Oak U-Shaped Service Bar w/ Full Bar Wall: \$1,500.00

White Tufted Bar: 6' Sections: \$1500.00