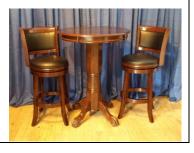

#### **Bars Stools:**

Leather Saddleback w/ Dark Wood Legs Bar Stool: \$ 35.00

Black on Black, 29" Padded Bar Stool: \$20.00

Backed Brown Leather w/ Dark Wood Legs Bar Stool: \$\$65.00

(2 Swivel Chairs and Table Package Price: \$150.00)

Black Leather w/ Cappuccino Swivel, Bar Stool: \$45.00 Table: \$200.00

Office: (843) 681-6950 | Vicki Edenfield Cell: (843) 304-6968 | Bill Winans Cell: (843) 304-6950