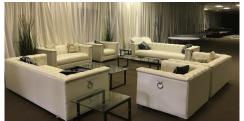

### **Soft Seating:**

Ecru Arm Chair: \$125.00

Modernline Fruniture Each Section \$100.00 Corner Section \$150.00 Glass Coffee Tables \$75.00 ea. Glass End Tables \$50.00 ea.

Full Size Tufted Couches: \$350.00 ea. Matching Tufted Love Seats: \$275.00 ea. Matching Tufted Arm Chairs: \$175.00 ea.

Glass Coffee Tables: \$75.00 ea. Glass End Tables: \$50.00 ea.

White Leather Arm Chairs: \$200.00 ea.

White Tufted Chair: \$125.00

White Tufted Ottoman: \$75.00

Office: (843) 681-6950 | Vicki Edenfield Cell: (843) 304-6968 | Bill Winans Cell: (843) 304-6950