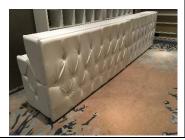

Crosshatch Bars & Surrounds: \$200.00

 $12' \times 12'$  Oak U-Shaped Service Bar w/ Full Bar Wall: \$1,500.00

White Tufted Bar: 6' Sections: \$1500.00