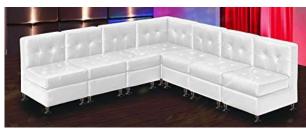

### **Soft Seating:**

Ecru Arm Chair: \$125.00

Modernline Fruniture Each Section \$100.00 Corner Section \$150.00 Glass Coffee Tables \$75.00 ea. Glass End Tables \$50.00 ea.

Full Size Tufted Couches: \$350.00 ea. Matching Tufted Love Seats: \$275.00 ea. Matching Tufted Arm Chairs: \$175.00 ea.