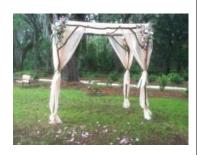

#### **Arches & Wedding Accessories:**

#### Prices do not include labor to set & remove

Bamboo Arbor: Single: \$175.00 (With Fabric, add \$75.00

Natural Twig Arbor: Single: \$350.00 Natural Twig Arbor: Double: \$650.00

Painted White Wood Trellis Arbor: \$450.00

A-Frame Ceremony Arbor (Floral not included): \$750.00

Arbor with elegant drape: \$ 350.00

Southern Window Arbor: \$750.00

Bamboo Arbor: Double (Floral not included): Double: \$250.00

Four Post Arbor (Floral not included): \$450.00