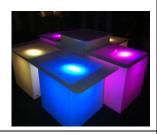

#### **Buffets:**

36" Illuminated Buffet Cubes, including LED lights: \$150.00 ea.

Umbrella Market Cart (3' x 7' Surface): \$200.00

Market Cart: \$200.00

30" x 30" x 96" Mahogany and White Buffet with Under-Cabinet Storage: \$240.00