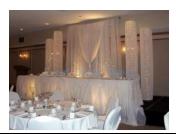

#### **Drapery:**

Fabric Treatments: 10' Wide Organza Fabric Pulldowns: \$75.00- \$ 120.00 ea. suggest (4- 12)

Ceiling Drape: \$3.00 per running foot (Discounts available based on total quantity)

Office: (843) 681-6950 | Vicki Edenfield Cell: (843) 304-6968 | Bill Winans Cell: (843) 304-6950

Illuminated Columns: 150.00 ea.

Ground-Supported Drapery: \$12 running foot Illuminated Columns: 150.00 ea.

Fabric Pull Downs: \$75.00-\$120.00 ea.

Lighted Tent Treatment: