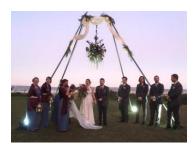

#### **Arches & Wedding Accessories:**

#### Prices do not include labor to set & remove

Bamboo Arbor: Single: \$175.00 (With Fabric, add \$75.00

Natural Twig Arbor: Single: \$350.00 Natural Twig Arbor: Double: \$650.00

Painted White Wood Trellis Arbor: \$450.00

A-Frame Ceremony Arbor (Floral not included): \$750.00

Arbor with elegant drape: \$ 350.00

Southern Window Arbor: \$750.00

Bamboo Arbor: Double (Floral not included): Double: \$250.00

Four Post Arbor (Floral not included): \$450.00