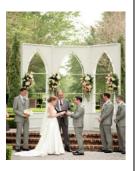

#### **Arches & Wedding Accessories:**

#### Prices do not include labor to set & remove

Bamboo Arbor: Single: \$175.00 (With Fabric, add \$75.00

Natural Twig Arbor: Single: \$350.00 Natural Twig Arbor: Double: \$650.00

Painted White Wood Trellis Arbor: \$450.00

A-Frame Ceremony Arbor (Floral not included): \$750.00

Arbor with elegant drape: \$ 350.00

Southern Window Arbor: \$750.00

Bamboo Arbor: Double (Floral not included): Double: \$250.00

Four Post Arbor (Floral not included): \$450.00