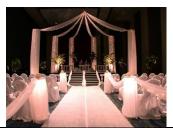

#### **Arches & Wedding Accessories:**

#### Prices do not include labor to set & remove

Bamboo Arbor: Single: \$175.00 (With Fabric, add \$75.00

Natural Twig Arbor: Single: \$350.00 Natural Twig Arbor: Double: \$650.00

Painted White Wood Trellis Arbor: \$450.00

A-Frame Ceremony Arbor (Floral not included): \$750.00

Arbor with elegant drape: \$ 350.00

Southern Window Arbor: \$750.00

Bamboo Arbor: Double (Floral not included): Double: \$250.00

Four Post Arbor (Floral not included): \$450.00